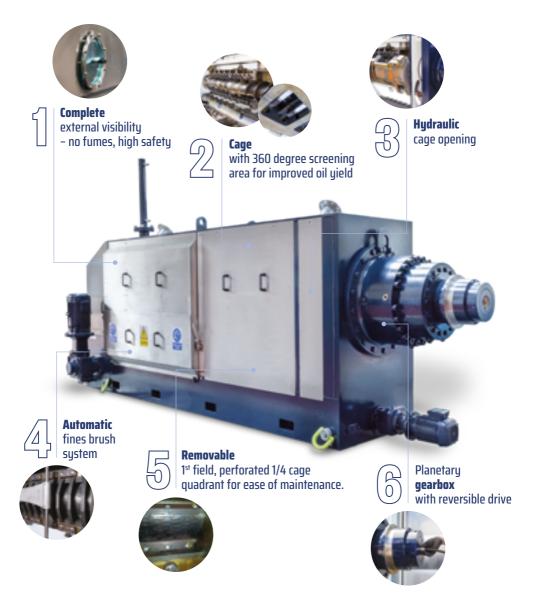

### Incorporates many innovative features

### **Footprint**

 Easily positioned on existing press footprints

### Shaft & cage

- 360° screening area
- Enhanced oil yield
- Easy maintenance
- Hydraulic cage opening

### Gearbox

- Reversible drive
- Adapted for frequency drives
- Improved integral components
- Digital oil level
   & temperature monitoring

| Dimensions   |            | Weight        |           | Installed Power (Subject to application) |            |
|--------------|------------|---------------|-----------|------------------------------------------|------------|
| Length       | 3,700 MM * | Overall Press | 11,500 KG | Main Motor                               | 110-132 KW |
| Frame Width  | 900 MM     | Half Cage     | 2,000 KG  | Fat conveyor                             | 1.1 KW     |
| Frame Height | 1,700 MM   | Worm Assembly | 750 KG    | Vertical feeder                          | 5.5 KW     |
| Inlet Height | 1,900 MM   | Gearbox       | 1,900 KG  | Horizontal feeder                        | 4 KW       |
|              |            |               |           | Cake breaker                             | 5.5 KW     |
|              |            |               |           | Fines brush system                       | 4 KW       |
|              |            |               |           | Gearbox cooling system                   | 2.2 KW     |